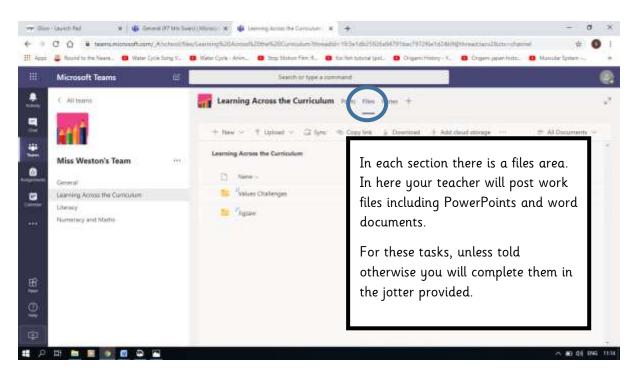

## Eastertoun Primary and Early Years Centre Pupils Guide to Accessing TEAMS

Below you will find details of how to access Glow Teams on a computer from home. There is also an app you can download onto your phone and some devices.