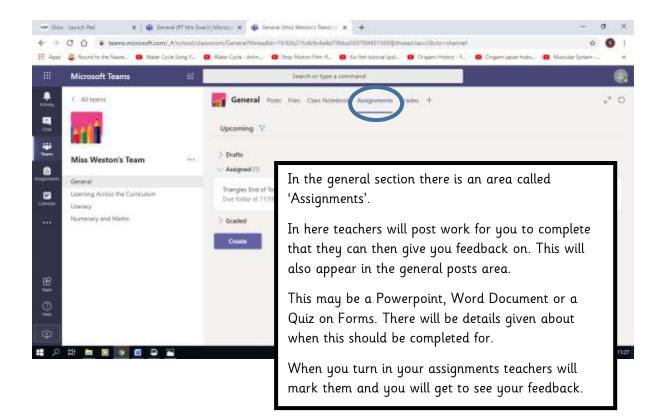

## Eastertoun Primary and Early Years Centre Pupils Guide to Accessing TEAMS

Below you will find details of how to access Glow Teams on a computer from home. There is also an app you can download onto your phone and some devices.