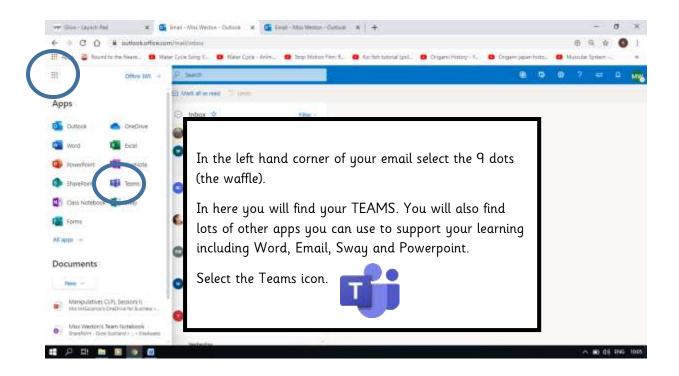

## Eastertoun Primary and Early Years Centre Pupils Guide to Accessing TEAMS

Below you will find details of how to access Glow Teams on a computer from home. There is also an app you can download onto your phone and some devices.