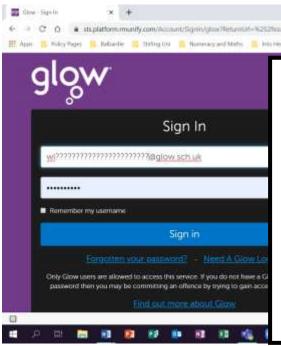

Access the internet and log into 'Glow Scotland' using your username and password. You may need to type **@glow.sch.uk** after your username if you are using a tablet or phone.

This was issued by your class teacher. If you have any problems logging on please email the school email address (wleastertoun-ps@westlothian.org.uk) ensuring you include your full name and class: