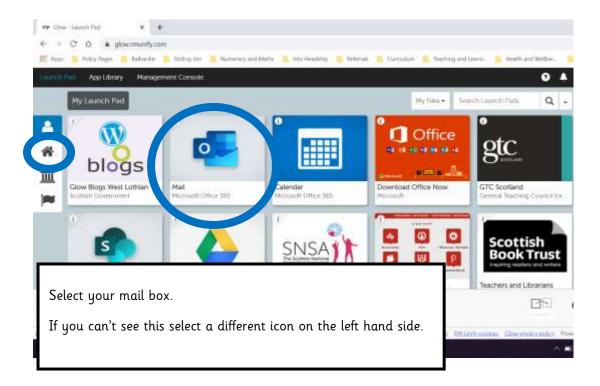

## Eastertoun Primary and Early Years Centre Pupils Guide to Accessing TEAMS

Below you will find details of how to access Glow Teams on a computer from home. There is also an app you can download onto your phone and some devices.