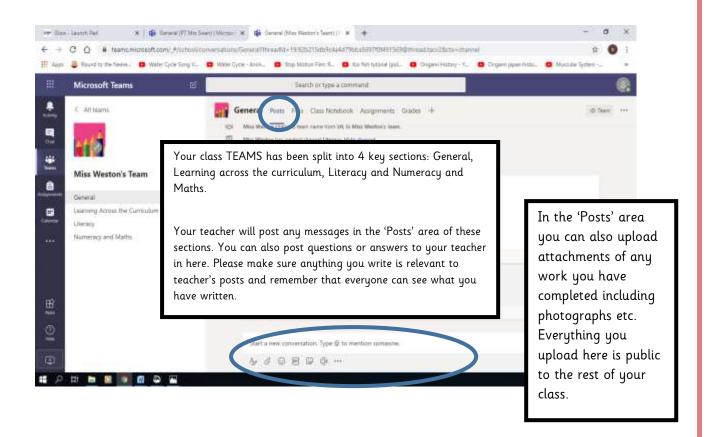

## Eastertoun Primary and Early Years Centre Pupils Guide to Accessing TEAMS

Below you will find details of how to access Glow Teams on a computer from home. There is also an app you can download onto your phone and some devices.