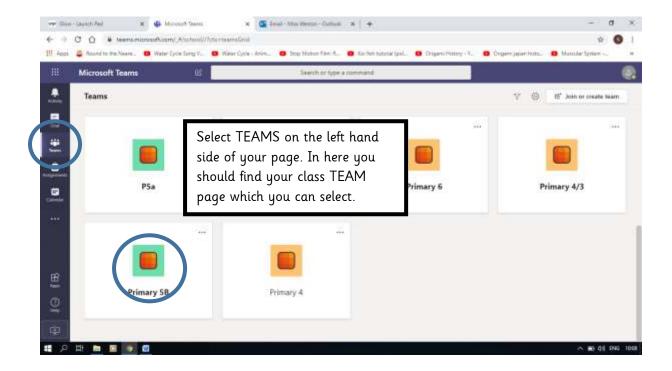

## Eastertoun Primary and Early Years Centre Pupils Guide to Accessing TEAMS

Below you will find details of how to access Glow Teams on a computer from home. There is also an app you can download onto your phone and some devices.